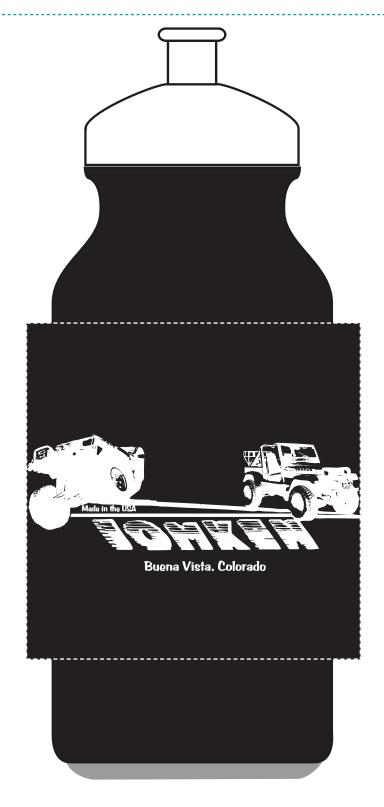

CAREFULLY REVIEW THE ARTWORK ATTACHED.

Order#: 123494

Product: Bike Bottle BPA Free - Colors - 20 oz - Black Bottle / White Lid

**Item #**: 1116-303205

**Imprint Method:** Screen Print on the Front - White

## NOTE: Details in art may fill in

Template Shown at 93% **Border Does Not Print** Imprint Area: 3 1/2" H x 3 1/2" W / Side

NOTE: Artwork was sized to fit our imprint area. Industry standard allows 1/16" movement in any direction