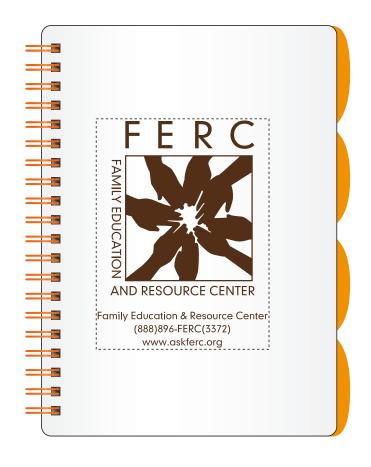

**Order#**: 123490

**Product:** The large Divide Notebook - 5" X 7" - Orange

**Item #**: 1087-306846

Imprint Method: Screen Print on the Front Cover - Brown 476

Actual Size of Imprint
Dotted Lines Do Not Print
4" H x 3" W

60% OF ACTUAL SIZE