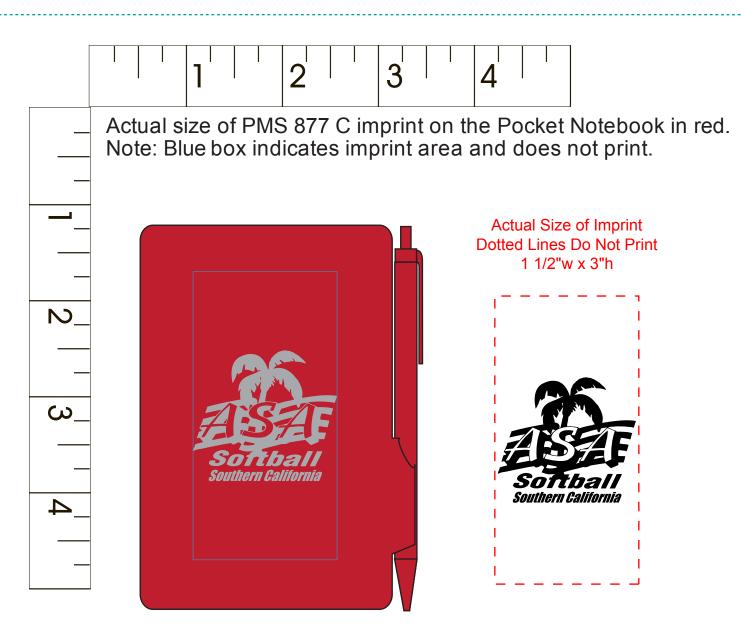

Order#: 123478 Product: Pocket Notepad with Pen - Red Item #: 1280-104630 Imprint Method: Screen Print on the Notepad Cover - Metallic Silver 877