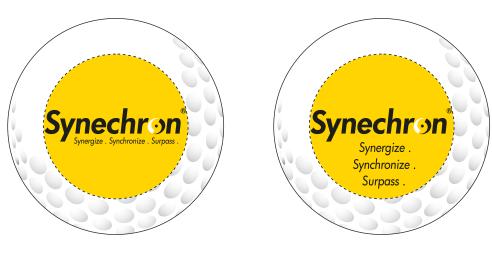

Order#: 123473 Product: Golf Ball Stress Ball Item #: 1206-104945 Imprint Method: Screen Print on the Front - Black & Pantone Yellow

> Actual Size of Imprint Dotted Lines Do Not Print 1-1/2" Diameter Circle

**OPTION 1** 

**OPTION 2** 

NOTE: Small text may not be legible.