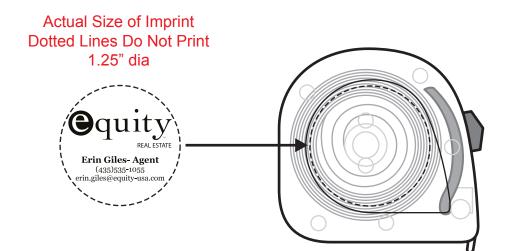

Order#: 123470 Product: TranslucentTape Measure 10 Ft. - Translucent Blue Item #: 1056-104130 Imprint Method: Pad Print on the Side - White

200%

Erin Giles- Agent (435)535-1055 erin.giles@equity-usa.com