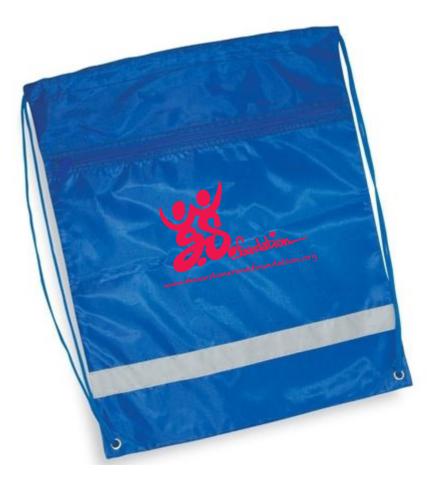

2 Split Rock Drive Suite 11, Cherry Hill, NJ 08003 **Telephone**: 1-856 424-4818 or 1-800 320-1510 **Fax**: 1-856 424-5269 **Hours of Operation**: 9:00 - 5:30 pm Eastern, M - F **Customer Service E-mail**: service@garrettspecialties.com Order#: 123464 Product: Zippered String Backpack - Blue Item #: 1097-301868 Imprint Method: Screen Print on the Back - Fire Red 199

Actual Size of Imprint Dotted Lines Do Not Print 8"w x 6"h

Image Not To Size For Reference Only