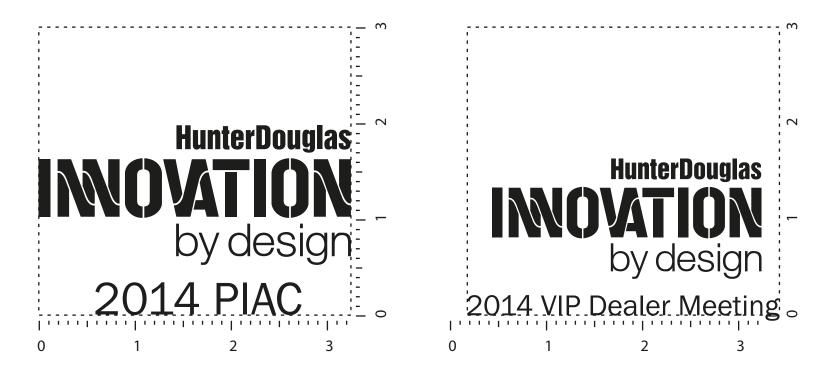

"for measurement only - logo will be imprinted center position on item (see template layout)" Artwork shown @ 100% Dotted line is for FPO (FOR POSITION ONLY) to show imprint area