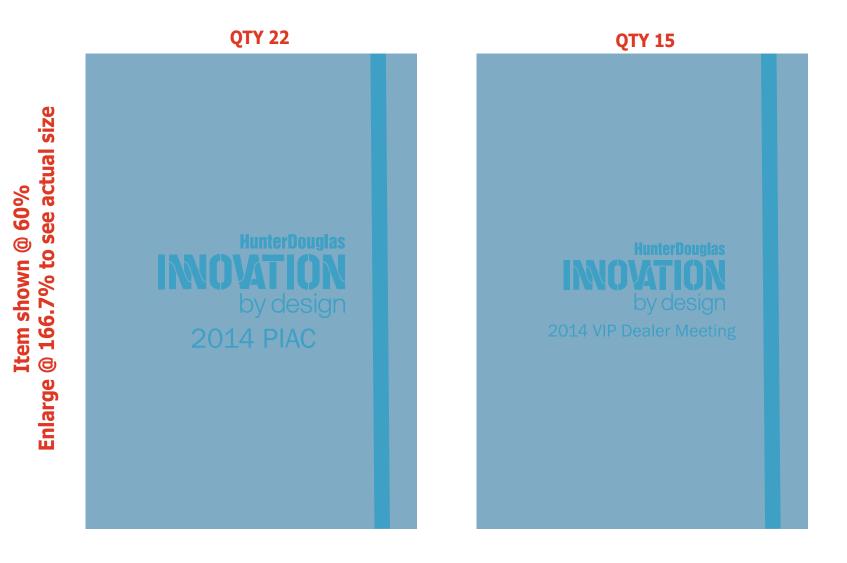

Order#: 123463 Product: Hampton Classic Folding Frame - Blue Item #: 1097-305160 Imprint Method: Debossed on the Front

eProof

"Black portions of logo will deboss (depress) and white portions will appear as emboss (raised) areas of the leather substrate."

"for measurement only - logo will be imprinted center position on item (see template layout)" Artwork shown @ 100% Dotted line is for FPO (FOR POSITION ONLY) to show imprint area