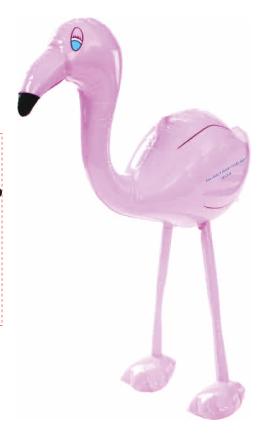

**Order#**: 123456

**Product:** Inflatable Flamingo

**Item #**: 1280-304703

Imprint Method: Screen Print on the Side - Reflex Blue

Actual Size of Imprint
Dotted Lines Do Not Print
4" w x 2" h

You didn't think I'd do this? K.O.B