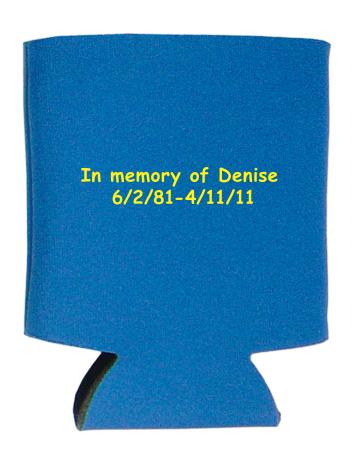

CAREFULLY REVIEW THE ARTWORK ATTACHED.

Order#: 123454

**Product:** Can Cooler - Royal Item #: 1064-307688

Imprint Method: Screen Print on the First Side - Yellow 102

Actual Size of Imprint **Dotted Lines Do Not Print** 3" x 3"

In memory of Denise 6/2/81-4/11/11

Image Not To Size For Reference Only