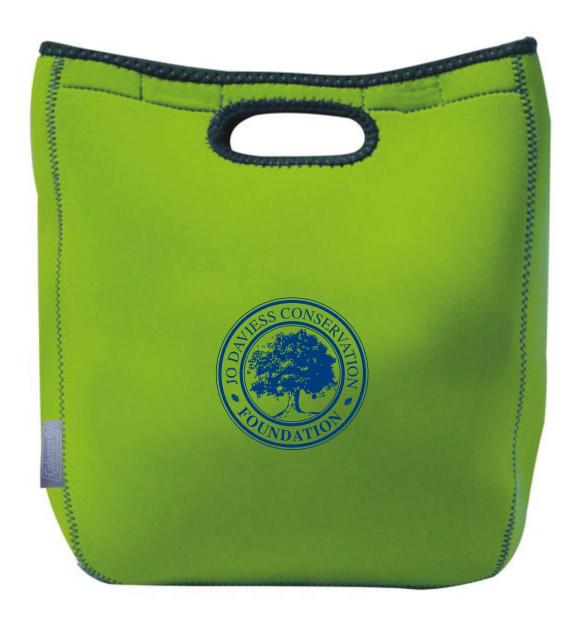

**Order#:** 123448 **Product:** Coleman® Neoprene Lunch Tote - Lime **Item #:** 1039-311174 Imprint Method: Screen Print on the Front - Navy Blue 281 \_\_\_\_\_

eProof

It is imperative that you view your e-proof and submit your approval and/or changes promptly to maintain your anticipated delivery date.

Please keep in mind that this virtual proof is not a printed sample of your artwork on our product. The size and placement of the artwork may vary from this proof when actually printed on the product. Carefully review the attached proof for verification of copy & layout.