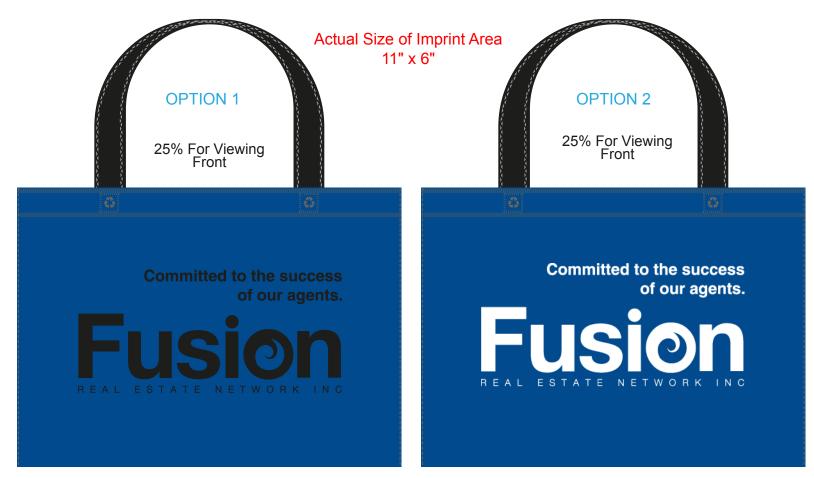

Order#: 123445 Product: Landscape Recycle Shopping Bag - Blue Item #: 1008-307093 Imprint Method: Screen Print on the Front - Black

PLEASE ADVISE A BLACK IMPRINT WILL NOT SHOW UP WELL ON THE BLUE LANDSCAPE RECYCLE BAG. I RECOMMEND A WHITE IMPRINT FOR THE BEST CONTRAST.

## PLEASE INDICATE OPTION 1 OR 2 IN COMMENT BOX AREA WHEN APPROVING.