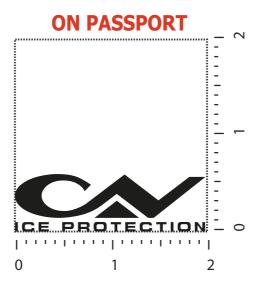

Item shown @ 50% Enlarge @ 200% to see actual size

"for measurement only - logo will be imprinted center position on item (see template layout)"

Artwork shown @ 100%

Dotted line is for FPO (FOR POSITION ONLY)

to show imprint area