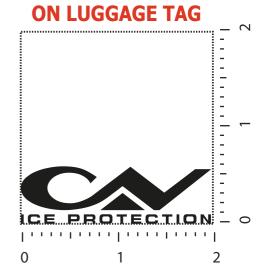

Item shown @ 50% Enlarge @ 200% to see actual size

"for measurement only - logo will be imprinted center position on item (see template layout)"

Artwork shown @ 100%

Dotted line is for FPO (FOR POSITION ONLY)

to show imprint area