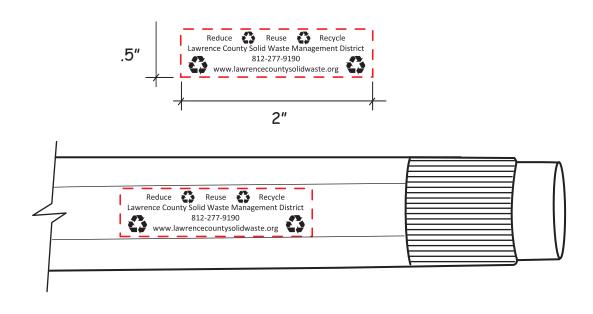

**Order#**: 123439

Product: Jumbo Pencil Item #: 1364-308096

Imprint Method: Screen Print on the Barrel - Black