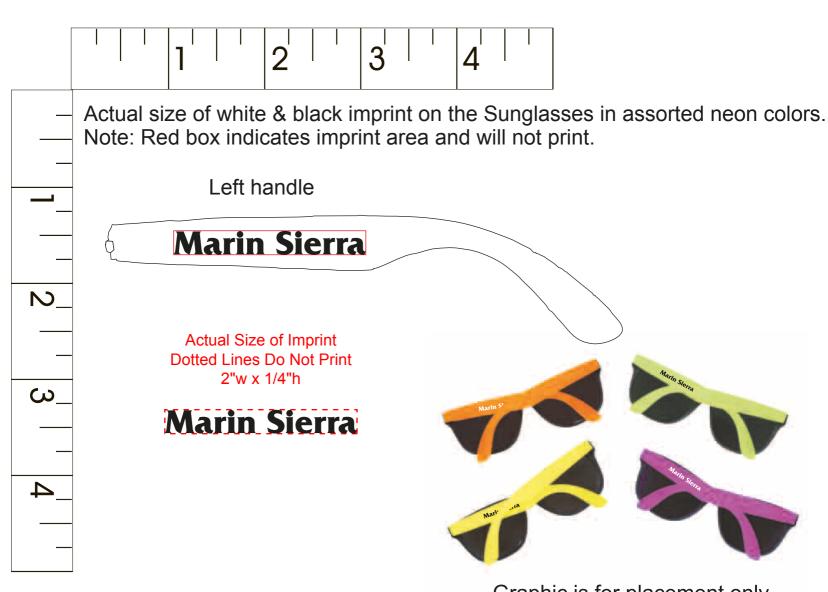

**Order#**: 123433 **Product:** Sunglasses Item #: 1280-301130

Imprint Method: Pad Print on the Ear Piece - Black

## Graphic is for placement only.