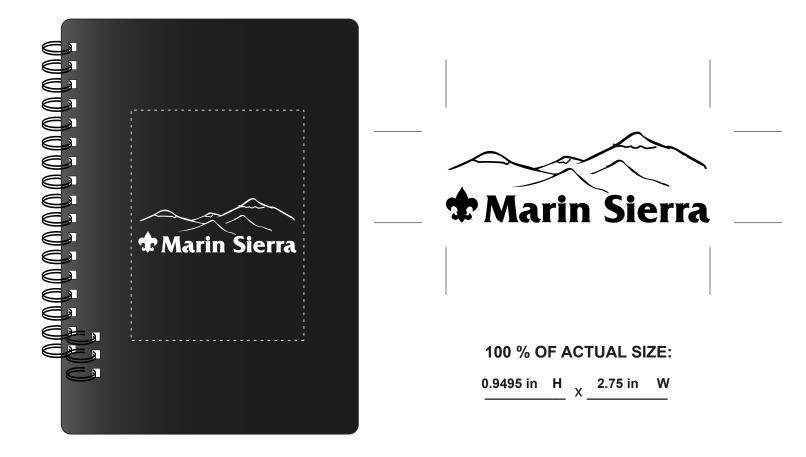

Order#: 123433 Product: Translucent Notebook 5 x 7 inch Item #: 1087-101390 Imprint Method: Screen on the Front - White