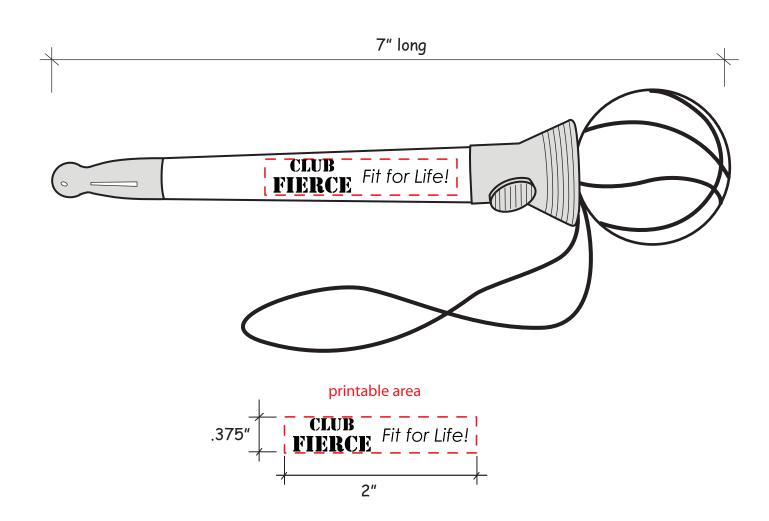

Order#: 123432

Product: PopTop Basketball Pen

**Item #**: 1364-308093

Imprint Method: Screen Print on the Barrel - Black