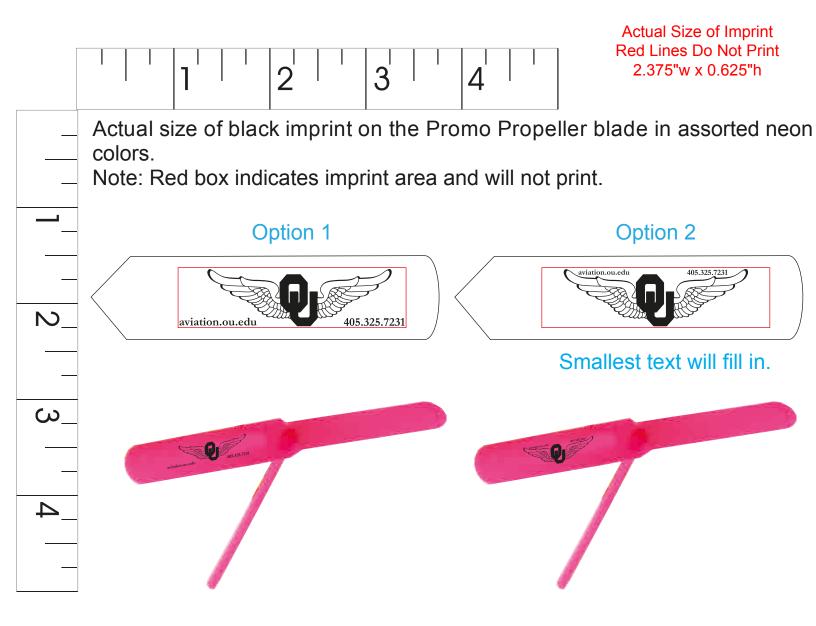

Order#: 123424 Product: Promo Propeller Item #: 1280-301041 Imprint Method: Screen Print on the Blade - Black

## PLEASE INDICATE OPTION 1 OR 2 IN COMMENT BOX AREA WHEN APPROVING.

Graphic is for placement only.