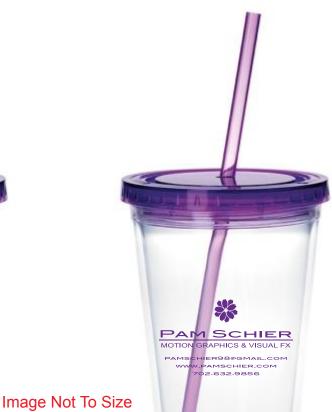

Order#: 123422 Product: ClearTumbler with Colored id - 18oz - Purple Item #: 1086-310815 Imprint Method: Screen Print on the Side 1 - Purple 526

It is imperative that you view your e-proof and submit your approval and/or changes promptly to maintain your anticipated delivery date.

Please keep in mind that this virtual proof is not a printed sample of your artwork on our product. The size and placement of the artwork may vary from this proof when actually printed on the product. Carefully review the attached proof for verification of copy & layout.