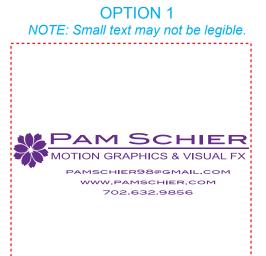

Order#: 123422 Product: ClearTumbler with Colored id - 18oz - Purple Item #: 1086-310815 Imprint Method: Screen Print on the Side 1 - Purple 526

## PLEASE INDICATE OPTION 1 OR 2 IN COMMENT BOX AREA WHEN APPROVING.

Actual Size of Imprint Dotted Lines Do Not Print 2-1/2"w x 2-1/2"h

**OPTION 2** 