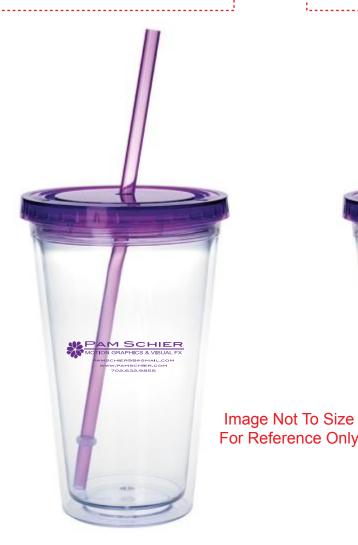

Order#: 123422 Product: ClearTumbler with Colored id - 18oz - Purple Item #: 1086-310815 Imprint Method: Screen Print on the Side 1 - Purple 526

It is imperative that you view your e-proof and submit your approval and/or changes promptly to maintain your anticipated delivery date.

Please keep in mind that this virtual proof is not a printed sample of your artwork on our product. The size and placement of the artwork may vary from this proof when actually printed on the product. Carefully review the attached proof for verification of copy & layout.