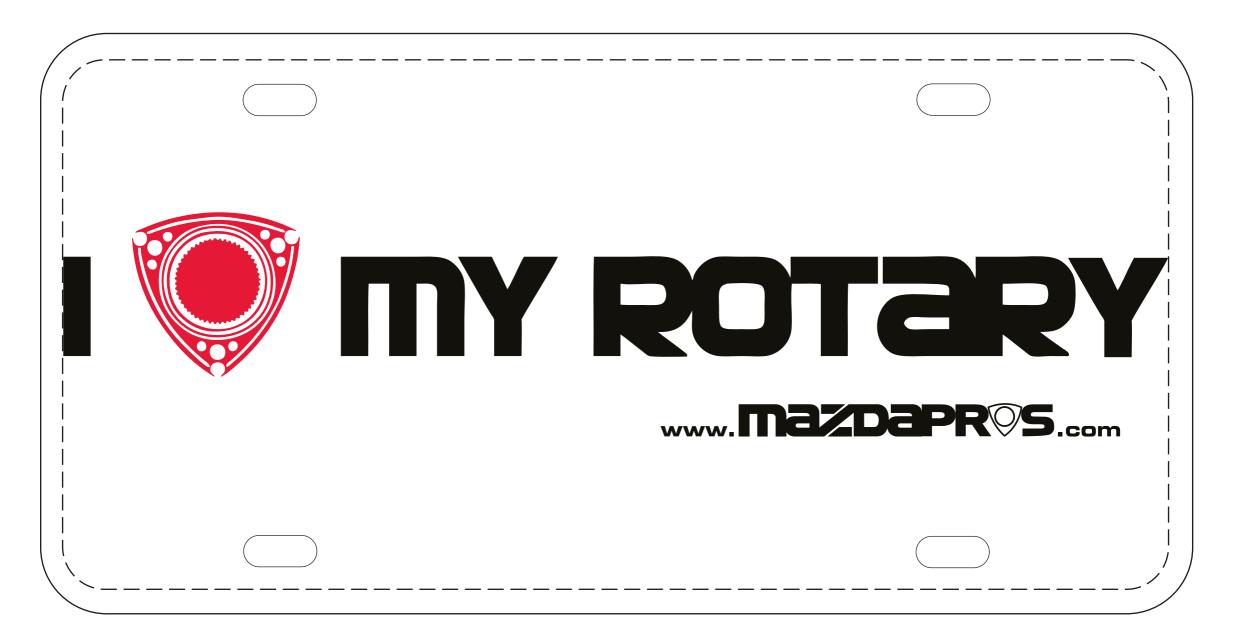

**Order#**: 123418

Product: Economy Ad Plate - 20 mil

**Item #**: 1116-303541

Imprint Method: Screen Print on the Front - Black & Red 186

NOTE: Artwork was sized to fit our imprint area. Industry standard allows 1/16" movement in any direction

Template Shown at 80%
Border Does Not Print
Imprint Area: 11 1/2" W x 5 1/2" H or
11 1/2" W x 4" between holes