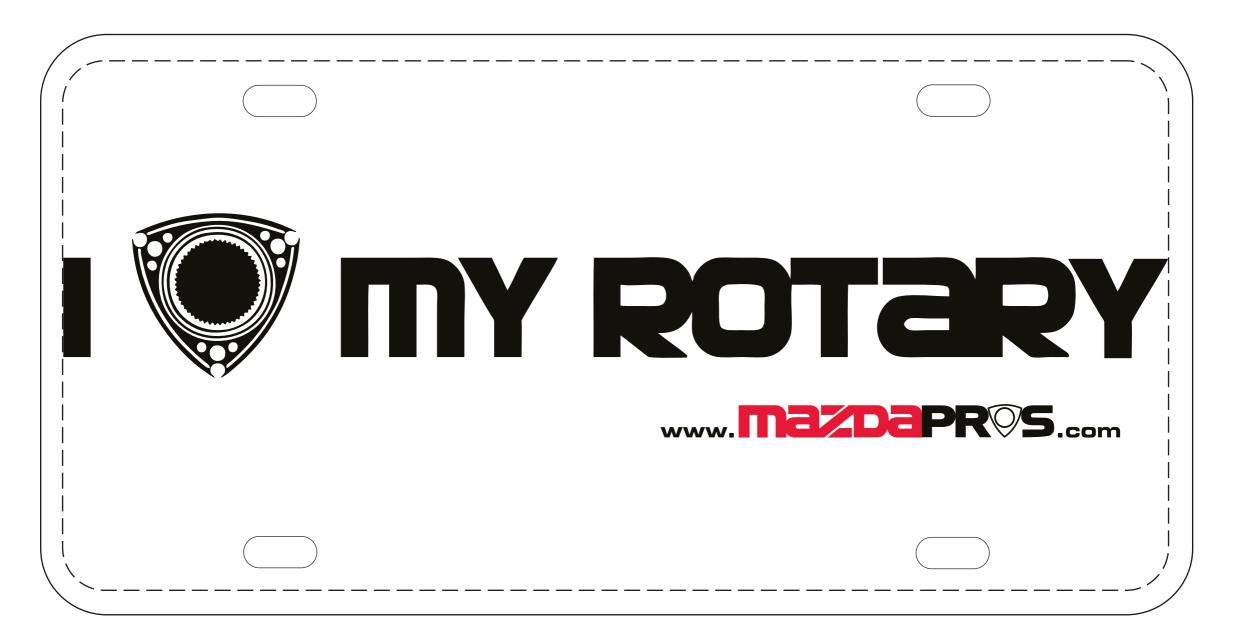

**Order#**: 123418

Product: Economy Ad Plate - 20 mil

**Item #**: 1116-303541

Imprint Method: Screen Print on the Front - Black & Red 186

NOTE: Artwork was sized to fit our imprint area. Industry standard allows 1/16" movement in any direction

Template Shown at 80%
Border Does Not Print
Imprint Area: 11 1/2" W x 5 1/2" H or
11 1/2" W x 4" between holes