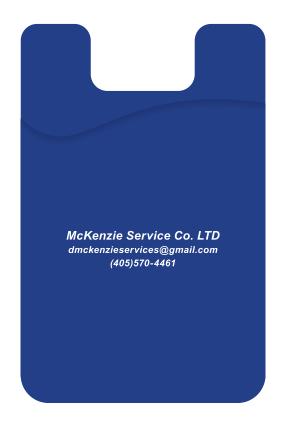

Order#: 123417 Product: Econo Silicone Mobile Device Pocket - Blue Item #: 1097-310432 Imprint Method: Silkscreen on the On Pocket - White

"for measurement only - logo will be imprinted center position on item