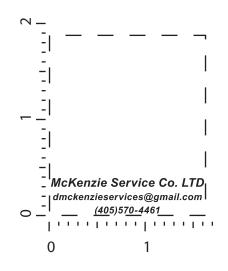

Order#: 123417 Product: Econo Silicone Mobile Device Pocket - Blue Item #: 1097-310432 Imprint Method: Silkscreen on the On Pocket - White

"for measurement only - logo will be imprinted center position on item

(see template layout)" Artwork shown @ 100% Dotted line is for FPO (FOR POSITION ONLY to show imprint area