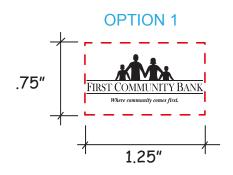

## PLEASE INDICATE OPTION 1 OR 2 IN COMMENT BOX AREA WHEN APPROVING.

NOTE: Small text will not be legible.