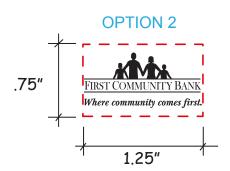

## PLEASE INDICATE OPTION 1 OR 2 IN COMMENT BOX AREA WHEN APPROVING.

NOTE: Small text will not be legible.