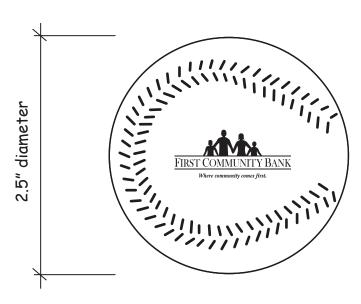

Order#: 123409

**Product:** Baseball Squeezie Stress Reliever

Item #: 1364-308667

Imprint Method: Screen Print on the Between Laces - Black