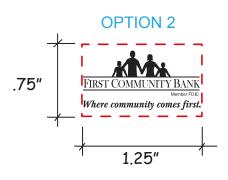

## PLEASE INDICATE OPTION 1 OR 2 IN COMMENT BOX AREA WHEN APPROVING.

NOTE: Small text will not be legible.

NOTE: "Member FDIC" May not be legible.