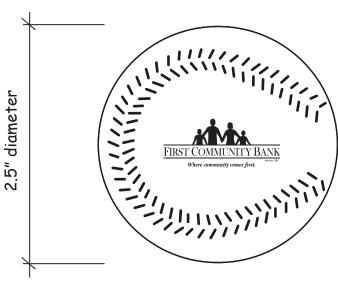

## PLEASE INDICATE OPTION 1 OR 2 IN COMMENT BOX AREA WHEN APPROVING.

NOTE: Small text will not be legible.

NOTE: "Member FDIC" May not be legible.