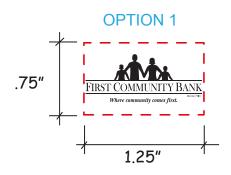

## PLEASE INDICATE OPTION 1 OR 2 IN COMMENT BOX AREA WHEN APPROVING.

NOTE: Small text will not be legible.

NOTE: "Member FDIC" May not be legible.