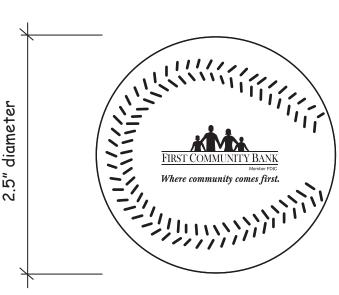

## PLEASE INDICATE OPTION 1 OR 2 IN COMMENT BOX AREA WHEN APPROVING.

NOTE: Small text will not be legible.

NOTE: "Member FDIC" May not be legible.