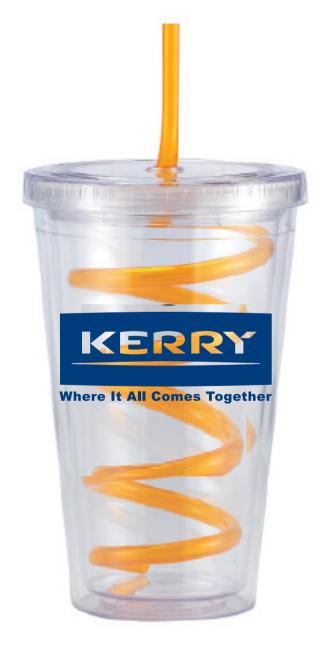

CAREFULLY REVIEW THE ARTWORK ATTACHED.

Order#: 123377

Product: Slurpy with Crazy Straw - Orange Straw

Item #: 1219-306593

Imprint Method: Silkscreen on the Front - Reflex Blue

Actual Size of Imprint
Dotted Lines Do Not Print
2.5"H x 7"W

## Where It All Comes Together

Image Not To Size For Reference Only