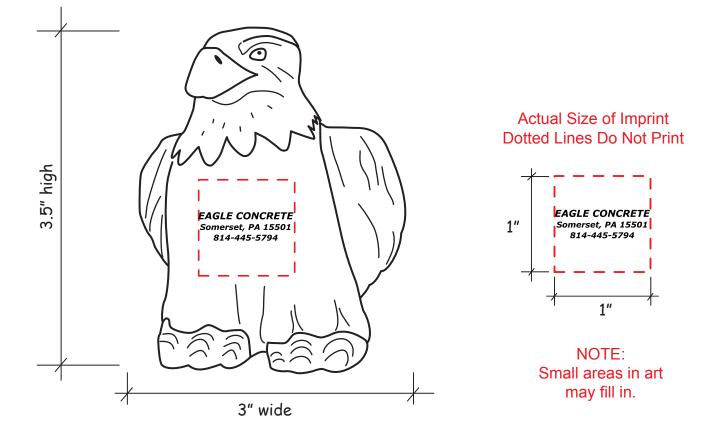

Order#: 123372 Product: Eagle Stress Reliever Item #: 1364-307958 Imprint Method: Pad Print on the Front - White