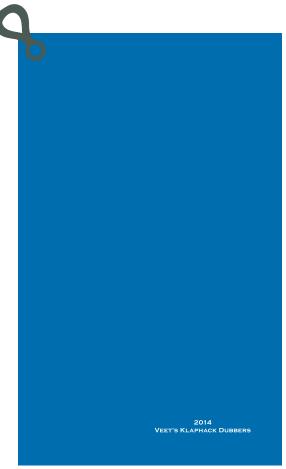

**Order#**: 123368

**Product**: Fingertip Towel with Grommet - Dark Colors - Blue

Item #: 1097-306206

**Imprint Method**: Heat Transfer on the Front - White

Item shown @ 25%
Enlarge @ 400% to see actual size