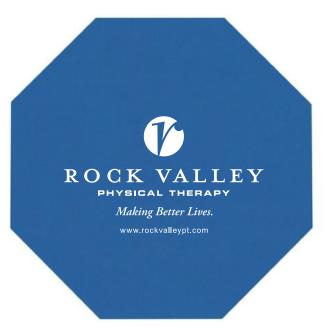

CAREFULLY REVIEW THE ARTWORK ATTACHED.

Order#: 123352

Product: Octagon Jar Opener - Blue

Item #: 1086-108065

Imprint Method: Screen Print on the Front of Octagon Jar Opener. - White

Actual Size of Imprint
Dotted Lines Do Not Print
4" dia.

www.rockvalleypt.com

REVISED 2

Image Not To Size For Reference Only