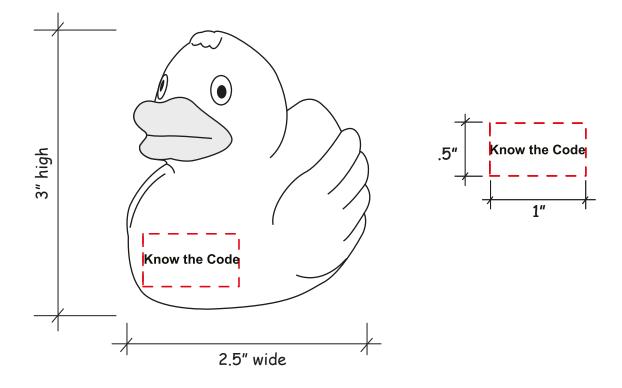

Order#: 123362 Product: Lil' Rubber Duck Item #: 1364-311260 Imprint Method: Screen Print on the Front - Black