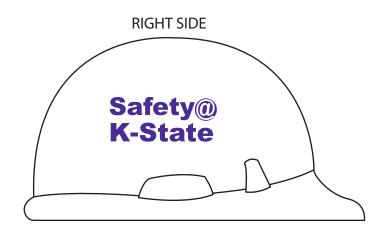

Order#:123355Product:Hard Hat Stress Reliever - WhiteItem #:1097-311575Imprint Method:Pad Print on the Right Side - Purple 267

"for measurement only - logo will be imprinted center position on item (see template layout)" Artwork shown @ 100% Dotted line is for FPO (FOR POSITION ONLY) to show imprint area