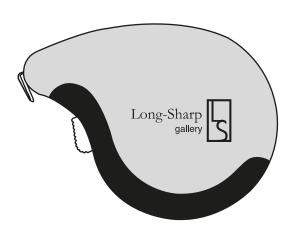

**Order#**: 123353

**Product:** Raindrop Tape Measure - Silver

Item #: 1097-301626

Imprint Method: Screen Print on the Left Side - Black

Artwork shown @ 100%

Dotted line is for FPO (FOR POSITION ONLY)
to show imprint area