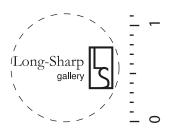

**Order#**: 123353

**Product:** Raindrop Tape Measure - Silver

Item #: 1097-301626

Imprint Method: Screen Print on the Left Side - Black

Artwork shown @ 100%

Dotted line is for FPO (FOR POSITION ONLY)
to show imprint area