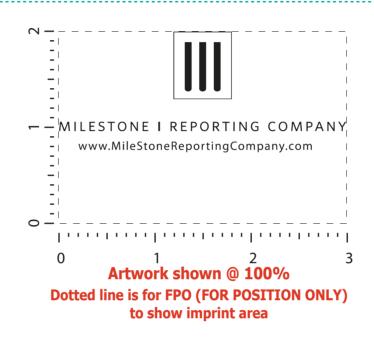

Order#: 123348 Product: Business Card Sticky Pack - Black Item #: 1097-303660 Imprint Method: Screen Print on the Front Side

Red 186 Silver 877

Additional charges will apply for second color & PMS match.

It is imperative that you view your e-proof and submit your approval and/or changes promptly to maintain your anticipated delivery date.

Please keep in mind that this virtual proof is not a printed sample of your artwork on our product. The size and placement of the artwork may vary from this proof when actually printed on the product. Carefully review the attached proof for verification of copy & layout.