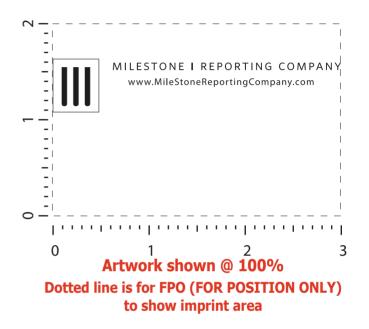

Order#: 123348

**Product:** Business Card Sticky Pack - Black

Item #: 1097-303660

Imprint Method: Screen Print on the Front Side

It is imperative that you view your e-proof and submit your approval and/or changes promptly to maintain your anticipated delivery date.

Please keep in mind that this virtual proof is not a printed sample of your artwork on our product. The size and placement of the artwork may vary from this proof when actually printed on the product. Carefully review the attached proof for verification of copy & layout.