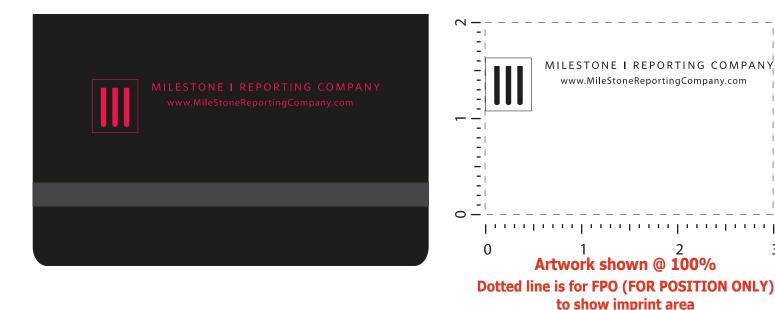

Order#: 123348 Product: Business Card Sticky Pack - Black Item #: 1097-303660 Imprint Method: Screen Print on the Front Side - Red 199