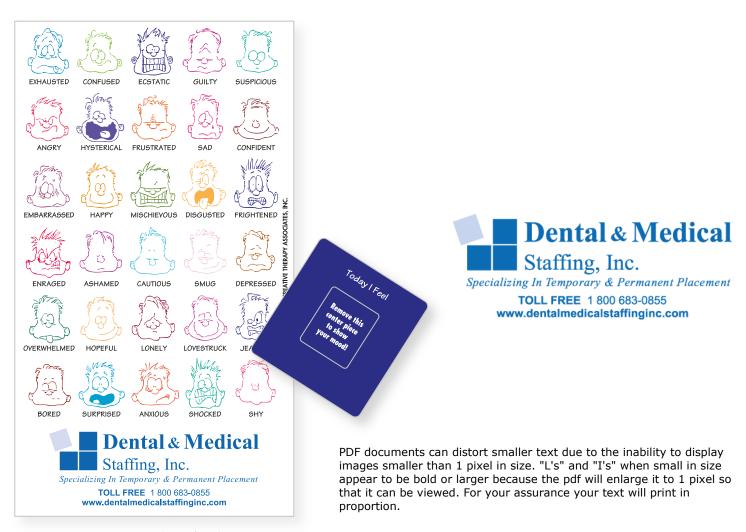

**Order#**: 123343

**Product:** Mood Magnet Item #: 1090-304043

Imprint Method: 4 Color Process on the Bottom Front

<sup>\*\*</sup>Magnet is approximately 75% of actual size