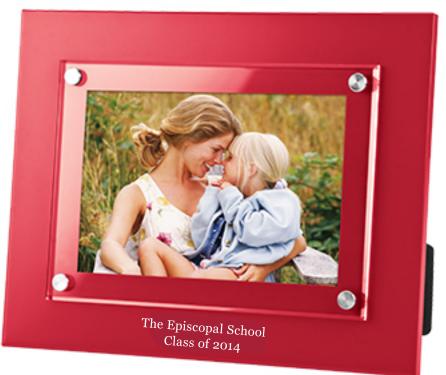

CAREFULLY REVIEW THE ARTWORK ATTACHED.

Order#:123337Product:Acrylic Window Picture - 4" x 6" - RedItem #:1087-305033Imprint Method:Screen Print on the Bottom of Frame (Horizontal) - White

Actual Size of Imprint Dotted Lines Do Not Print 3/8"h x 2-1/2"w

The Episcopal School Class of 2014

Image Not To Size For Reference Only