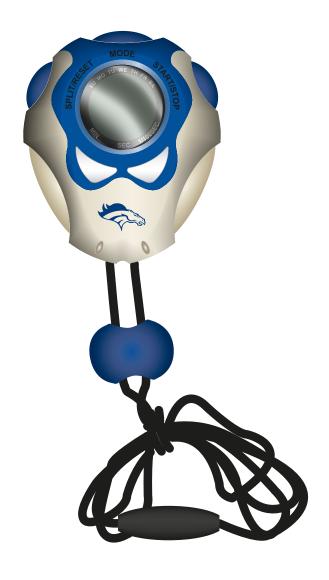

**Order#**: 123333

**Product:** Super Silver Stopwatch - Blue

Item #: 1087-306717

Imprint Method: Screen Print on the Front (Below display) - Navy Blue 281

0.3653 in  $\,$  H  $_{\,$  X } 0.6246 in  $\,$  W