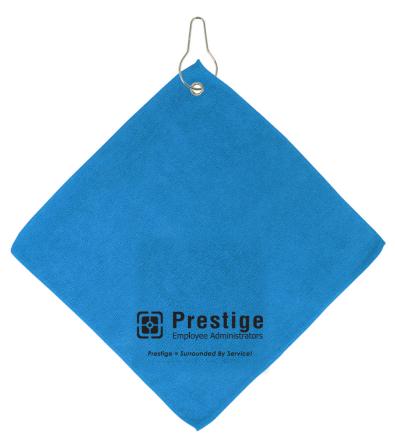

CAREFULLY REVIEW THE ARTWORK ATTACHED.

**Order#:** 123318

**Product:** Augusta Microfiber GolfTowel - Blue

Item #: 1206-307463

Imprint Method: Screen Print on the Front - Black

Actual Size of Imprint
Dotted Lines Do Not Print
5" x 5"

Prestige = Surrounded By Service!

Image Not To Size For Reference Only