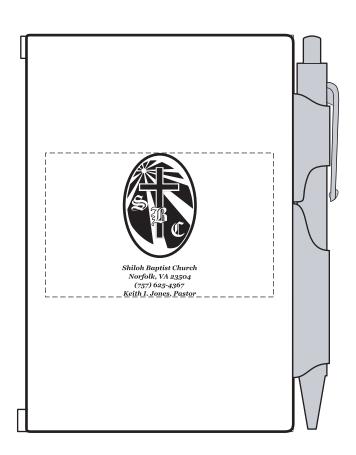

Order#: 123317

Product: Mini Notebook & Pen - White

**Item #**: 1056-108009

Imprint Method: Pad Print on the Front - Burgundy 202

200%

Shiloh Baptist Church Norfolk, VA 23504 (757) 625-4367 Keith I. Jones, Pastor

NOTE: Small details may fill in.