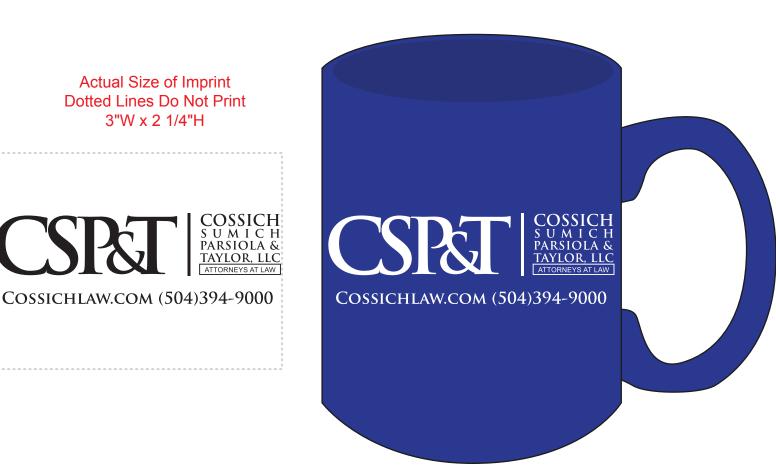

Order#: 123309 Product: Columbian 15 oz. Ceramic Mug - Colbalt Blue Item #: 1206-306306 Imprint Method: Screen Print on the Front - White