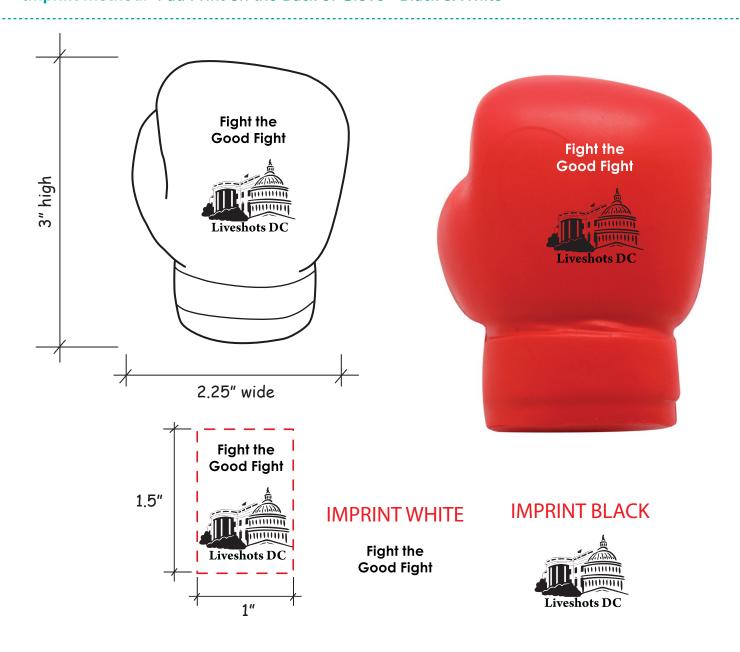

Order#: 123306

**Product:** Boxing Glove Stress Reliever

**Item #**: 1364-307616

Imprint Method: Pad Print on the Back of Glove - Black & White