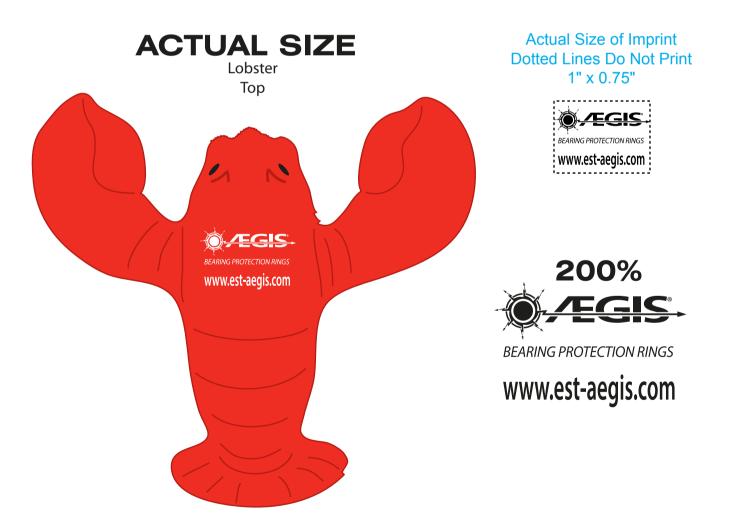

Order#: 123301 Product: Lobster Stress Ball Item #: 1008-100747 Imprint Method: Pad Print on the Top Side - White

## **\*\*\*PLEASE VERIFY IF ALL ARTWORK IS CORRECT.\*\*\***

\*\*\*PLEASE NOTE: SOME OF THE SMALL DETAILS AND SPACINGS IN THE LOGO ART WILL FILL IN AND BLEED WHEN PRINTED, DUE TO THE SMALL IMPRINT SIZE. PLEASE ADVISE.\*\*\*

**R**<sup>"</sup> will print as a dot at such a small size. I recommend removing, or leaving as is. Please advise.