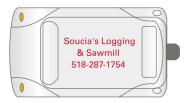

Order#: 123291

**Product:** Car Shape Flashlight - Translucent Clear

**Item #**: 1268-103505

Imprint Method: Screen Print on the Top - Red 185

Actual Size of Imprint
Dotted Lines Do Not Print
0.75" x 0.5"

Soucia's Logging & Sawmill 518-287-1754