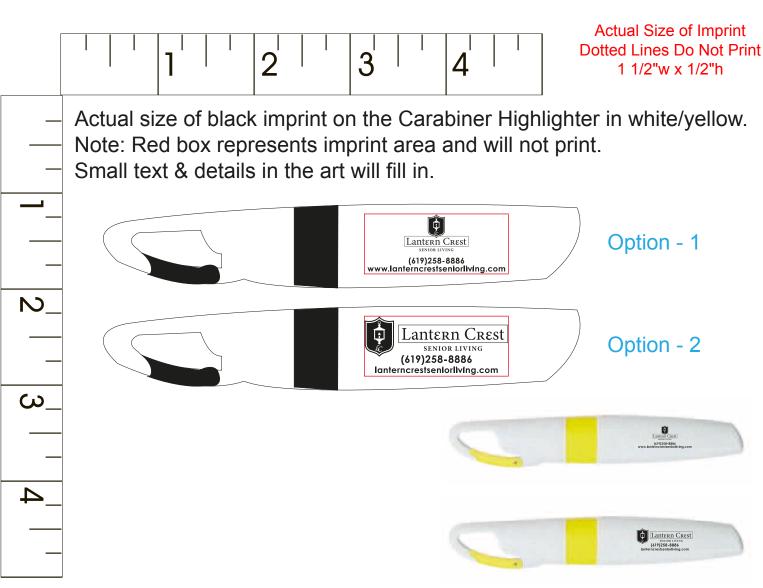

Order#: 123290

**Product:** Carabiner Highliter - Yellow

Item #: 1280-304209

Imprint Method: Screen Print on the Barrel - Black

## Graphic is for placement only.