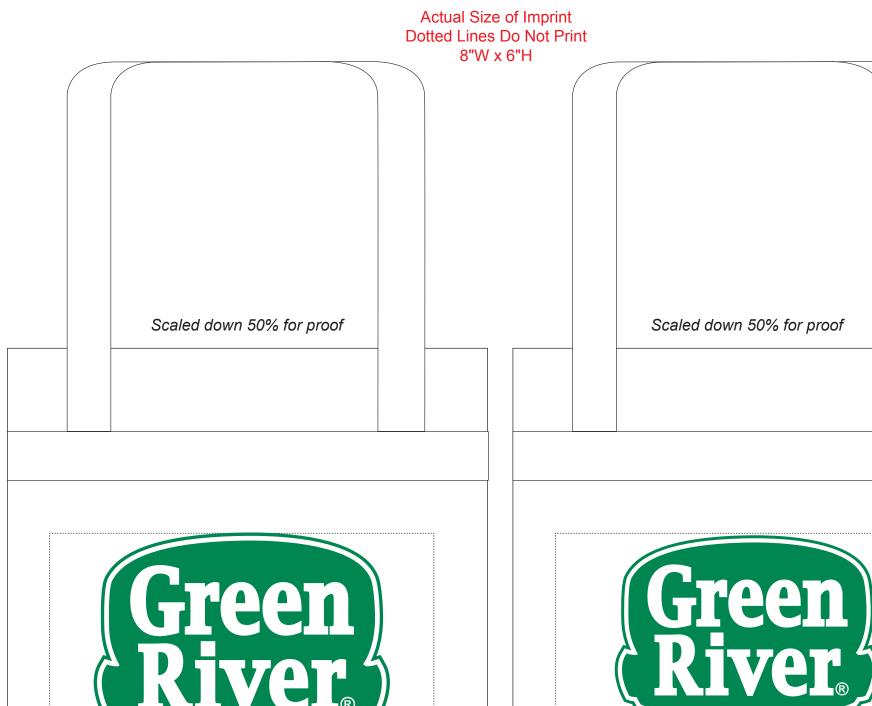

CAREFULLY REVIEW THE ARTWORK ATTACHED.

**Order#**: 123285

**Product:** Polytex Wine Bottle Tote (6 Bottles) - Tan

Item #: 1206-303385

Imprint Method: Screen Print on the Front - Kelly Green 348