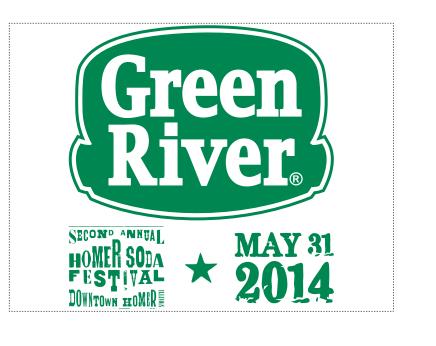

CAREFULLY REVIEW THE ARTWORK ATTACHED.

**Order#**: 123285

**Product:** Polytex Wine Bottle Tote (6 Bottles) - Tan

Item #: 1206-303385

Imprint Method: Screen Print on the Front - Kelly Green 348