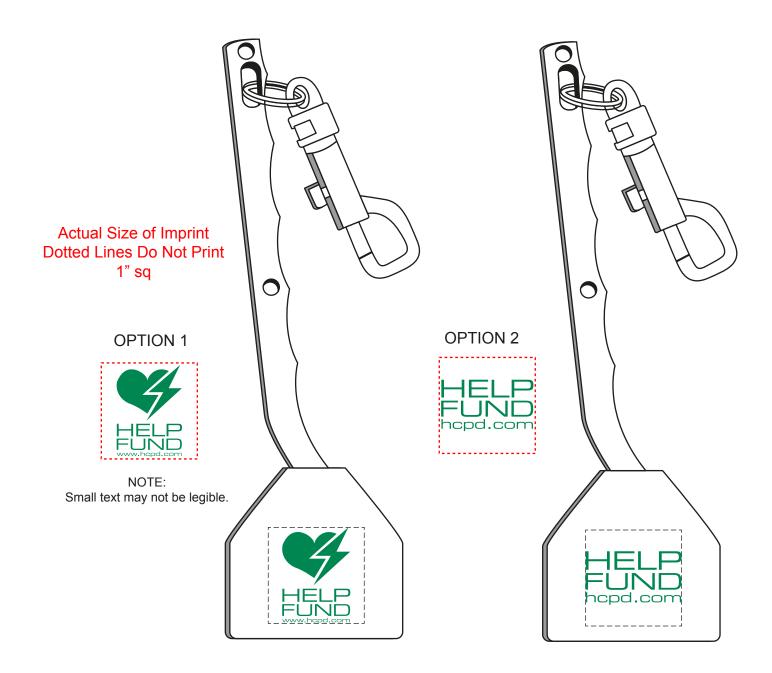

**Order#**: 123282

Product: 2 in 1 Golf Club Brush - White

**Item #**: 1056-306291

Imprint Method: Pad Print on the Front - Light Green 348

## PLEASE INDICATE OPTION 1 OR 2 IN COMMENT BOX AREA WHEN APPROVING.