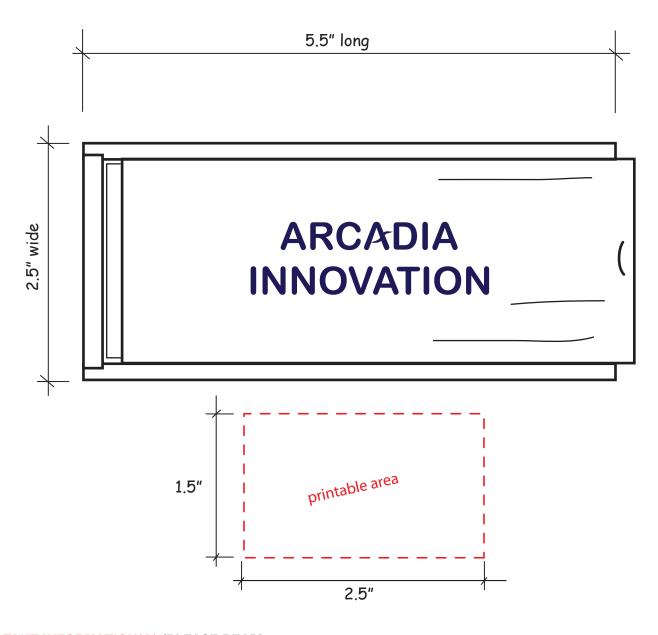

Order#: 123274

**Product:** Wooden Tower Puzzle

**Item #**: 1364-308115

Imprint Method: Screen Print on the Top - Reflex Blue