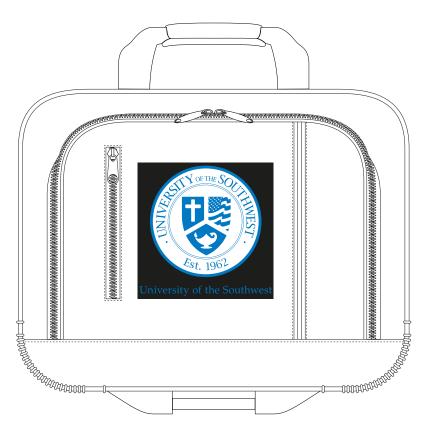

| Order#:         | 123270                                                      |
|-----------------|-------------------------------------------------------------|
| Product:        | CityTrolley Briefcase                                       |
| ltem #:         | 1086-310325                                                 |
| Imprint Method: | Heat Transfer on the Front Pocket - Medium Blue 300 & White |
|                 |                                                             |

## Ad Area: 6 x 6 Heat Transfer Minimum Pt. Size: 10 pt. Minimum Line Wt: 1.5 pos/2 neg Halftones Not Available

eProof