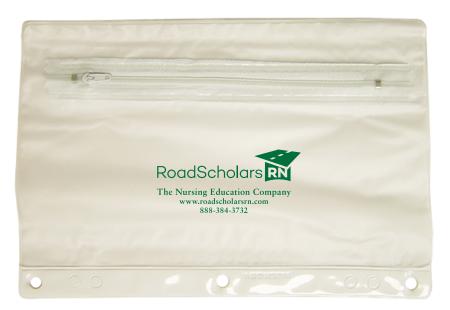

Order#: 123268 Product: School Pouch - White Item #: 1092-302506 Imprint Method: Screen Print on the Front - Dark Green 349

> Actual Size of Imprint Dotted Lines Do Not Print 4" x 2"

\_\_\_\_\_

## The Nursing Education Company www.roadscholarsrn.com 888-384-3732

Image Not To Size For Reference Only