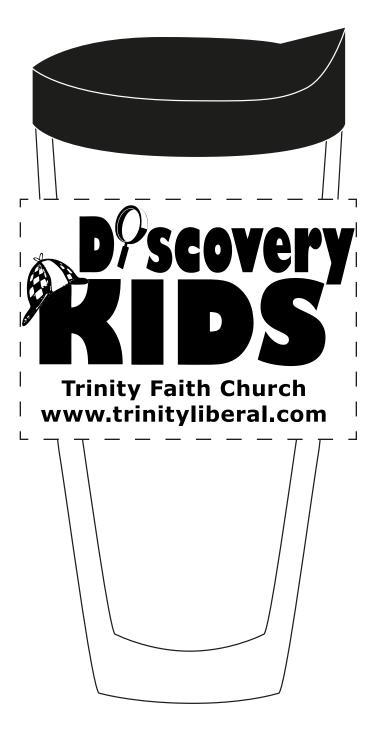

CAREFULLY REVIEW THE ARTWORK ATTACHED.

Order#: 123260 Product: Polar Double Insulated Tumbler - Clear/Lime Green Item #: 1206-307454 Imprint Method: Screen Print on the Side 1 - Black

eProof

Actual Size of Imprint Dotted Lines Do Not Print 3-1/2" W x 2-1/2"H