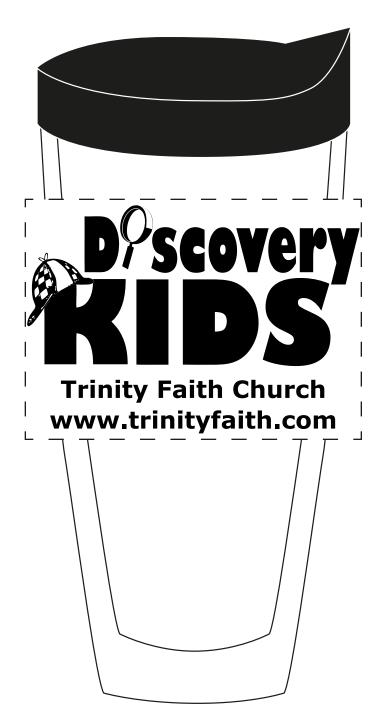

CAREFULLY REVIEW THE ARTWORK ATTACHED.

Order#: 123260

**Product**: Polar Double Insulated Tumbler - Clear/Lime Green

Item #: 1206-307454

Imprint Method: Screen Print on the Side 1 - Black

Actual Size of Imprint **Dotted Lines Do Not Print** 3-1/2" W x 2-1/2"H